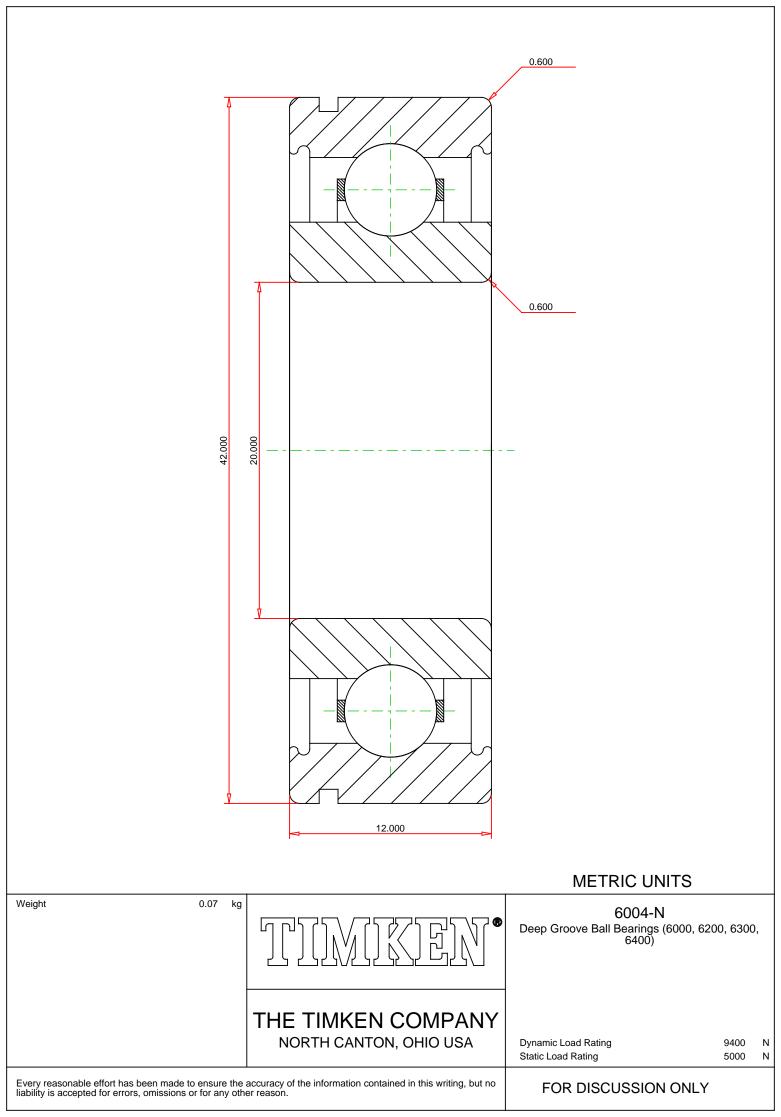

## Specifications | Dimensions | Basic Load Ratings | Factors

| Specifications – |              |               |  |  |
|------------------|--------------|---------------|--|--|
|                  | Clearance    | C0 (Normal)   |  |  |
|                  |              |               |  |  |
|                  | Bore Size d  | 20.000 mm     |  |  |
|                  | Features     | O.D. Groove   |  |  |
|                  | Bearing Type | Standard DGBB |  |  |
|                  | Weight       | 0.070 Kg      |  |  |

## Dimensions

42.000 mm

12.000 mm

|                    | Radius Rs min            | 0.600 mm  |  |
|--------------------|--------------------------|-----------|--|
| Basic Load Ratings |                          |           |  |
|                    | Cr - Dynamic Load Rating | 9.4 kN    |  |
|                    | COr - Static Load Rating | 5 kN      |  |
| Factors            |                          |           |  |
|                    | Grease Reference Speed   | 17000 rpm |  |
|                    | Oil Reference Speed      | 25000 rpm |  |